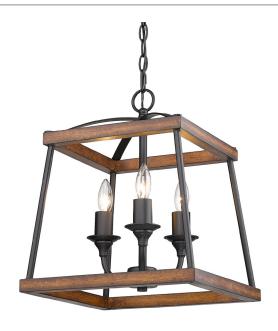

## 3 Light Pendant

With authentic wood accents and tapered square silhouettes, Teagan is the epitome of contemporary rustic charm. Offered with two genuine wood finish options; a light Gray Harbor Wood and a red Rustic Oak finish, this collection is perfect for traditional to modern decors. The lightly textured Natural Black finish on the frame is versatile and contrasts the lighter wood stains. The Teagan Collection enhances the casual elegance of country cottage and modern farmhouse styles. This three-light is comfortably sized for a dining room, living room, or entryway.

| Fixture Finish:     | Natural Black           |                       |
|---------------------|-------------------------|-----------------------|
| Glass/Shade Finish: | Rustic Oak Wood Accents |                       |
| Materials:          | Steel                   | Steel, Wood           |
| Fixture Width:      | 14.5"                   | 36.83cm               |
| Fixture Height:     | 17.5"                   | 44.45cm               |
| Min - Max Height:   |                         |                       |
| Glass Diameter:     |                         |                       |
| Glass Height:       |                         |                       |
| Canopy/Backplate:   | 5"Dia x 1"H             | 12.7cm Dia x 2.54cm H |
| Chain:              | 6'                      | 1.82m                 |
| Rod:                | N/A                     |                       |
| Wire:               | 10'                     | 3.048m                |
| Bulb Type:          | Incandescent, Type B    |                       |
| Wattage:            | 3 x 60W(C)              |                       |
| Voltage:            | 120                     |                       |
| Install Position:   |                         |                       |
| Approved Location:  | Dry Location            |                       |